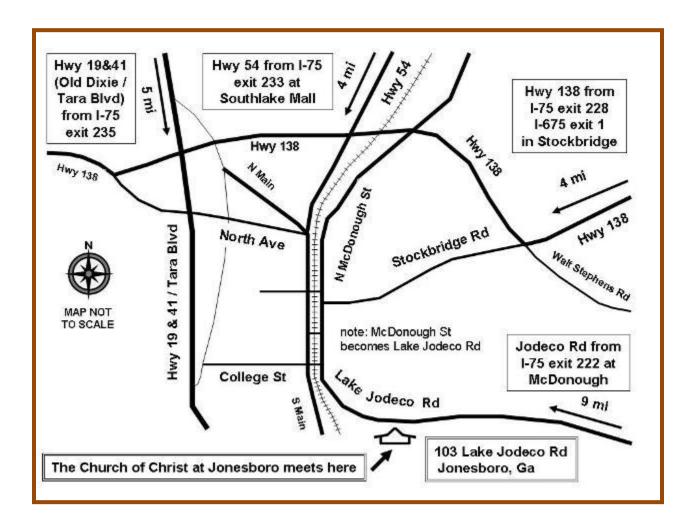

## From the West: (Union City / Riverdale)

- Beginning in Riverdale, head south on GA-85
- Turn left at GA-138
- After about 3 miles, GA-138 splits into spur 138 and GA-138/North Ave
- Continue straight on GA-138/North Ave for about 1 mile
- Turn right at GA-138/GA-54/Jonesboro Rd/N Main St
- Continue to follow Main St about 0.2 miles
- Turn left at College St/Hightower St, and cross the railroad tracks
- Immediately turn right onto S McDonough St
- After about 500 ft, S McDonough St becomes Lake Jodeco Rd
- Continue on Lake Jodeco Rd
- The building where the Church meets will be on the right side of the road at the bottom of the first hill, at 103 Lake Jodeco Rd, Jonesboro, GA 30236