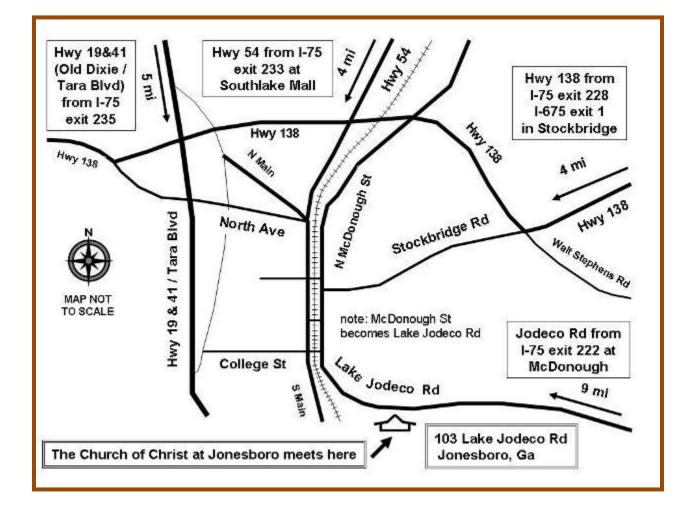

## From the West: (Sharpsburg / Peachtree City / Fayetteville)

- Beginning in Fayetteville at GA-85 and GA-54
- Head east on GA-54/Stonewall Ave E toward Lee St S
- Continue to follow GA-54 for about 7.5 miles
- Turn left at GA-3/GA-54/GA-7/Tara Blvd/US-19/US-41 and go about .2 miles
- Turn right at Fayetteville Rd/GA-54
- Go 1 block and turn right at College St
- Cross Main Street in Jonesboro at about .5 miles
- Immediately after crossing the train tracks, turn right at S McDonough St
- After about 500 ft, S McDonough St becomes Lake Jodeco Rd
- Continue on Lake Jodeco Rd
- The building where the Church meets will be on the right side of the road at the bottom of the first hill, at 103 Lake Jodeco Rd, Jonesboro, GA 30236